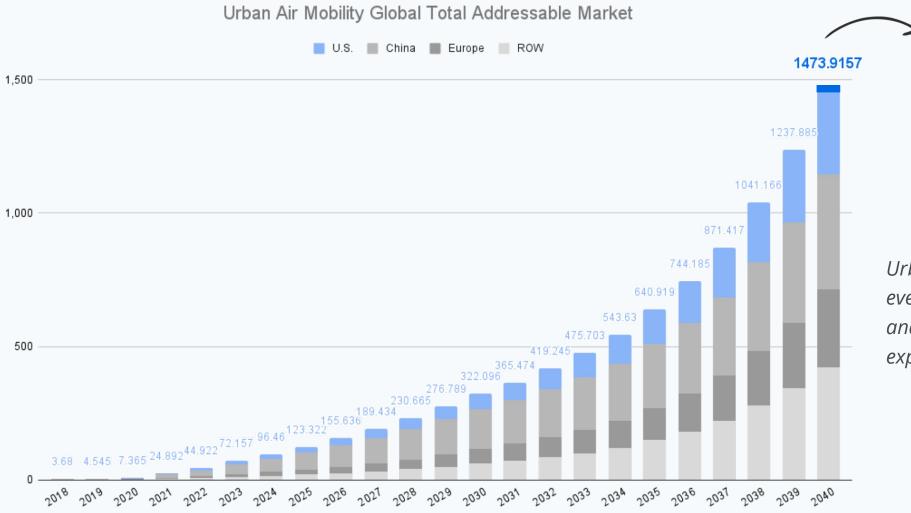

# **Potential in Urban Air Mobility**

≈\$1.5 trillion

Urban Air Mobility (UAM) is still in its infancy, and even though many companies are in the research and development stage, the global market is expected to grow to \$1.5 trillion by 2040.

Source: Morgan Stanley, "Are Flying Car Preparing for Takeoff?", http://www.morganstanley.com/ideas/autonomous-aircraft