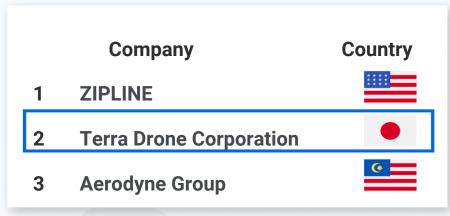

## **World's Best Drone Service**

Terra Drone has been around since the dawn of the drone market. By developing its business on a global scale, the company has established a dominant global position and earned a reputation as the world's 2nd in best drone services company in 2022.

**2020** "Acquired high praise for accumulating achievements globally in a wide range of industries"

**2021** "Acquired the No. 1 rating in comparison with global service providers"

2022 "Acquired high praise for accumulating achievements globally in a wide range of industries"

ONLY JAPANESE COMPANY LISTED IN TOP 3 FOR 3 YEARS

ource: (Nov. 2022). Best Companies for Drone Services in 2022. https://droneii.com/hest-companies-for-drone-service