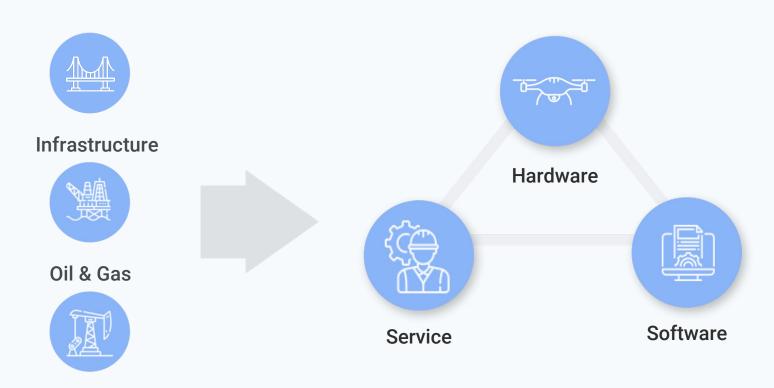

# **One-stop Drone Solution**

We focus on creating a one-stop drone solution to improve efficiency and safety in survey and inspection. Developing our own hardware and software, we can apply customer feedback promptly as well as provide an extensive support.