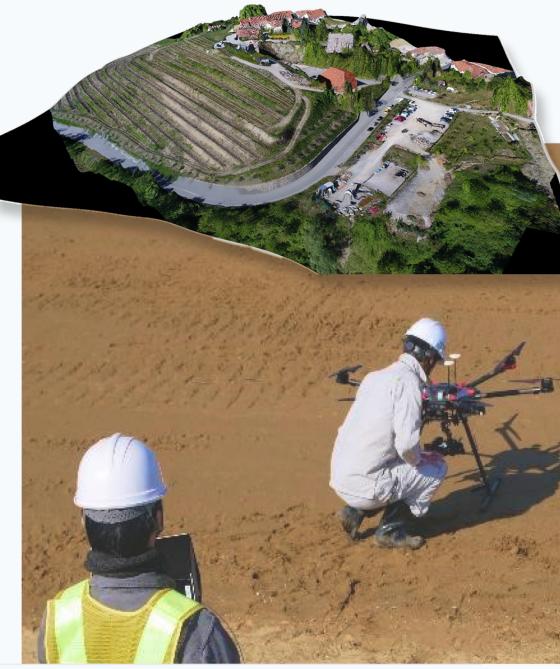

#### Infrastructure is aging

About 59%<sup>1</sup> of road infrastructure in Japan needs early or emergency maintenance, our infrastructures are aging daily.

## Safety on site

Conventional inspection or survey requires people to go to remote or confined areas. Using drones in place of people can increase safety.

(1) (Aug. 2022), Ministry of Land, Infrastructure, Transport and Tourism, Road Maintenance Annual Report (2021), http://www.mlit.go.jp/road/sisaku/yobohozen/yobohozen\_maint\_r03.html