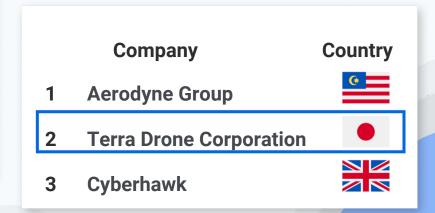

## **World's Best Drone Service**

Terra Drone has been around since the dawn of the drone market. By developing its business on a global scale, the company has established a dominant global position and earned a reputation as the world's 2nd in best drone services company in 2022.

**2020** "Acquired high praise for accumulating achievements globally in a wide range of industries"

**2021** "Acquired the No. 1 rating in comparison with global service providers"

2022 "Acquired high praise for accumulating achievements globally in a wide range of industries"

ONLY JAPANESE COMPANY LISTED IN TOP 3 FOR 3 YEARS

ource: (Nov. 2022). Best Companies for Drone Services in 2022. https://droneii.com/hest-companies-for-drone-service