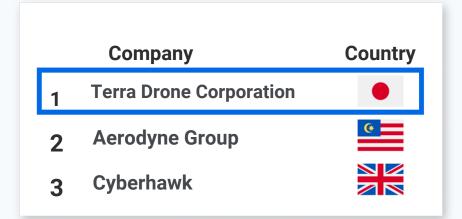

## **World's Best Drone Service**

Terra Drone has been around since the dawn of the drone market. By developing its business on a global scale, the company has established a dominant global position and earned a reputation as the world's 2nd in best drone services company in 2022.

ONLY JAPANESE COMPANY LISTED IN TOP 3 FOR 3 YEARS

ource: (Nov. 2022). Best Companies for Drone Services in 2022. https://droneii.com/hest-companies-for-drone-service